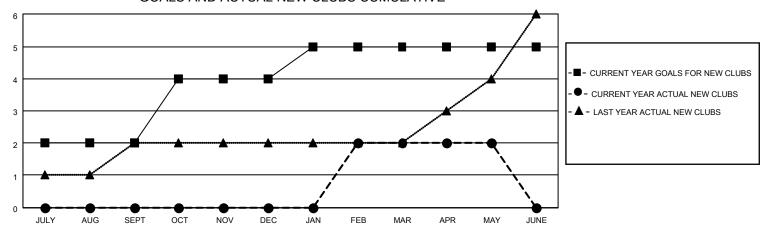

## MONTHLY MEMBERSHIP PROGRESS REPORT

LOCATION INDIA District 322C4 Results as of: 5/31/2023

| Clubs                 |               |           |               | Members               |                        |                         |                                                    |
|-----------------------|---------------|-----------|---------------|-----------------------|------------------------|-------------------------|----------------------------------------------------|
| RESULTS FOR 2022-2023 |               |           |               | RESULTS FOR 2022-2023 |                        |                         |                                                    |
| QUARTER               | NEW CLUB GOAL | NEW CLUBS | DROPPED CLUBS | QUARTER MEME          | BER GROWTH NET<br>GOAL | MEMBER GROWTH<br>ACTUAL | DROPPED<br>MEMBERS ACTUAL<br>(including transfers) |
| JULY/AUG/SEPT         | 2             | 0         | 0             | JULY/AUG/SEPT         | 55                     | 62                      | 14                                                 |
| OCT/NOV/DEC           | 2             | 0         | 0             | OCT/NOV/DEC           | 80                     | 22                      | 35                                                 |
| JAN/FEB/MAR           | 1             | 2         | 0             | JAN/FEB/MAR           | 50                     | 91                      | 6                                                  |
| APR/MAY/JUNE          | 0             | 0         | 0             | APR/MAY/JUNE          | 20                     | 22                      | 37                                                 |

## GOALS AND ACTUAL NEW CLUBS CUMULATIVE