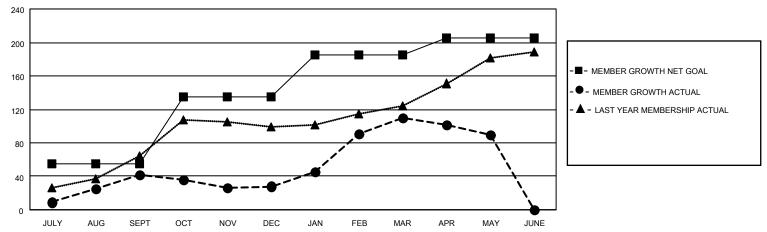

## MONTHLY MEMBERSHIP PROGRESS REPORT

LOCATION INDIA District 322C4 Results as of: 5/31/2023

| Clubs                 |               |           |               | Members               |                        |                         |                                                    |
|-----------------------|---------------|-----------|---------------|-----------------------|------------------------|-------------------------|----------------------------------------------------|
| RESULTS FOR 2022-2023 |               |           |               | RESULTS FOR 2022-2023 |                        |                         |                                                    |
| QUARTER               | NEW CLUB GOAL | NEW CLUBS | DROPPED CLUBS | QUARTER MEME          | BER GROWTH NET<br>GOAL | MEMBER GROWTH<br>ACTUAL | DROPPED<br>MEMBERS ACTUAL<br>(including transfers) |
| JULY/AUG/SEPT         | 2             | 0         | 0             | JULY/AUG/SEPT         | 55                     | 62                      | 14                                                 |
| OCT/NOV/DEC           | 2             | 0         | 0             | OCT/NOV/DEC           | 80                     | 22                      | 35                                                 |
| JAN/FEB/MAR           | 1             | 2         | 0             | JAN/FEB/MAR           | 50                     | 91                      | 6                                                  |
| APR/MAY/JUNE          | 0             | 0         | 0             | APR/MAY/JUNE          | 20                     | 22                      | 37                                                 |

## GOALS AND ACTUAL MEMBERS CUMULATIVE

| DROPPED CLUBS: 0 |    | 27 CLUBS OF 48 ADDED 1 OR<br>MORE NEW MEMBERS | GENDER DISTRIBUTION             |                                |  |
|------------------|----|-----------------------------------------------|---------------------------------|--------------------------------|--|
|                  |    | NOTE NEW MEMBERS                              | MALE<br>FEMALE                  | 1,005 (63.57%)<br>576 (36.43%) |  |
| DROPPED MEMBERS  |    |                                               | NON BINARY PREFER NOT TO ANSWER | 0 (0.00%)                      |  |
| DECEASED         | 4  |                                               | PREFER NOT TO ANSWER            | 0 (0.00%)                      |  |
| CLUB CANCELLED   | 0  | CLICK HERE FOR CUMULATIVE                     | TOTAL FAMILY UNIT MEMBERS       | 3 1,020                        |  |
| OTHER            | 88 | MEMBERSHIP DATA                               |                                 |                                |  |
| TOTAL            | 92 |                                               | FAMILY MEMBERS PAYING HAI       | LF DUES 626                    |  |
|                  |    |                                               |                                 |                                |  |